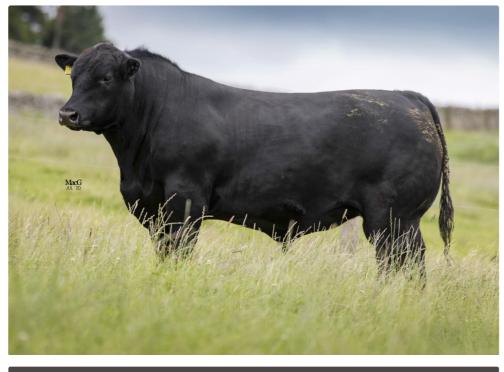

## Kelowna Opium

Call us and talk to a representative

**BEEF VISIONS** 

Sire: Newpole ICON

Al Code: BB1782

Dam: Kelowna INDIGO

MGS: Bluegrass CYCLONE

Ear Tag: UK562106602607

Breeder/Farmer

Opium is a great addition to our British blue line up. Opium is bred from our breeding programme combining the heavily proven Cogent sire 'Newpole Icon' and Kelowna Indigo making him Maternal brother to 'Kelowna Lars'. We expect this bull to provided our customers with good calf quality combined with calving ease and blue roan calves.