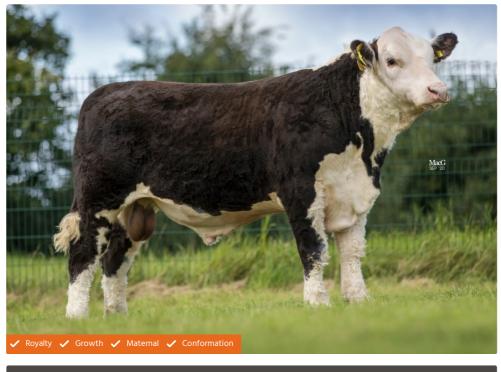

# Netherhall 1 Matty S098

Call us and talk to a representative 0800 783 7258

**BEEF VISIONS** 

Sire: Wirruna Matty M288

Al Code: H9277

MGS: Wirruna Daffy D1

Ear Tag: UK103719 503098

Dam: Wirruna Victoria G7

Breeder/Farmer

Matty was selected for his outcross pedigree and easy calving credentials. This bull ranks in the top 5% of the breed for calving ease and top 20% for birth weight. This bull carries a full Australian pedigree. Sired by the extremely easy calving Wirruna Matty. His Dam is the famous "Wirruna Victoria G7" who is also the dam of the renowned AI sire "Wirruna Katnook". With Terminal and Self Replacing indexes in the top 10% of the breed we expect this young bull to add calving ease without sacrificing any growth of muscle development.