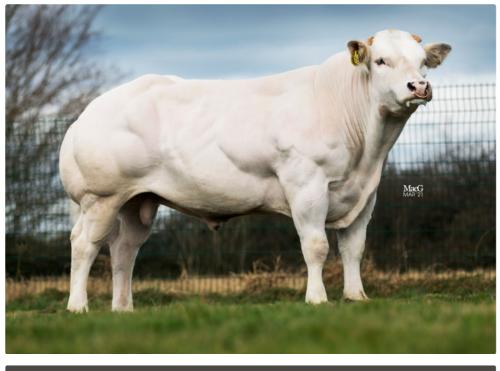

## Kelowna Opium

Call us and talk to a representative

**BEEF VISIONS** 

Sire: Newpole ICON

Al Code: BB1782

Dam: Kelowna INDIGO

MGS: Bluegrass CYCLONE

Ear Tag: UK562106602607

Breeder/Farmer

Opium is a great addition to our British blue line up. Opium is bred from our breeding programme combining the heavily proven Cogent sire 'Newpole Icon' and Kelowna Indigo making him Maternal brother to 'Kelowna Lars'. We expect this bull to provided our customers with good calf quality combined with calving ease and blue roan calves.