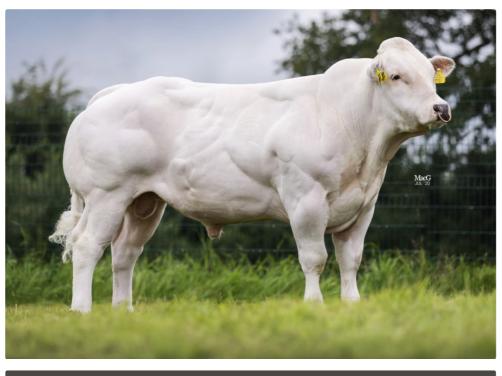

### Blackhaugh Lord Highdeal U917

Call us and talk to a representative

### **BEEF VISIONS**

Sire: Blackhaugh IDEAL N369 Al Code: AA1770 Dam: Blackhaugh Lady Heather

MGS: Blackhaugh Krocus L086

Ear Tag: UK562121 701917

#### Breeder/Farmer

Highdeal offers a complete package of performance and calving ease . He carries a calving ease and Birth weight figure in the top 5% of the breed. His pedigree is packed with proven sires that combine short gestations and high performance. With a Terminal and self-replacing index in the top 10% of the breed we expect this bull to produce easy born calves with low birth weights that grow and show muscle development from day 1