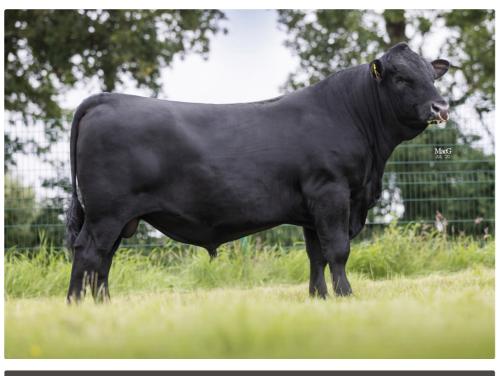

### Blackhaugh Lord Highdeal U917

Call us and talk to a representative

### **BEEF VISIONS**

Sire: Blackhaugh IDEAL N369 Al Code: AA1770 Dam: Blackhaugh Lady Heather

MGS: Blackhaugh Krocus L086

Ear Tag: UK562121 701917

#### Breeder/Farmer

Highdeal offers a complete package of performance and calving ease . He carries a calving ease and Birth weight figure in the top 5% of the breed. His pedigree is packed with proven sires that combine short gestations and high performance. With a Terminal and self-replacing index in the top 10% of the breed we expect this bull to produce easy born calves with low birth weights that grow and show muscle development from day 1